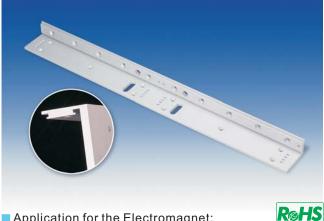

Application for the Electromagnet: EM-NH2300 Series

Fold the mounting template along the dotted line to a 90-degree angle. Close the door, place the template against the door and frame.

Lock the armature plate and L bracket first. Put the electromagnet into the armature plate second.